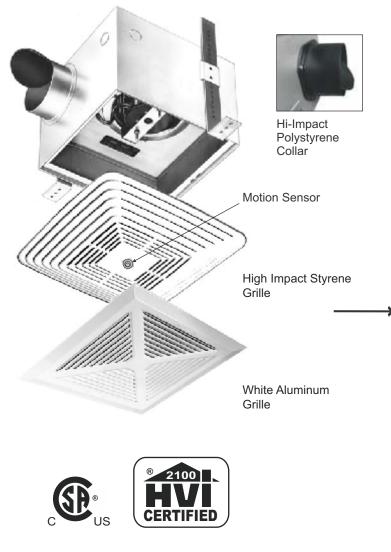

#### Standard:

- Mounting brackets
- Metal collar with neoprene damper
- High impact styrene grille

#### **Optional:**

- Variable speed control
  - Aluminum backdraft damper
  - Hi-Impact Polystyrene Collar
  - Off white aluminum louvered grille
  - Baffle
  - Inline Transition
  - Balance Box
  - Motion Sensor