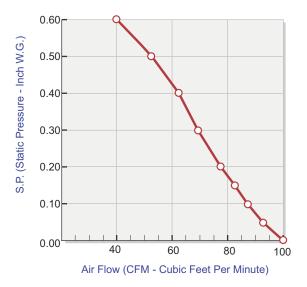

#### **FAN DATA**

| MODEL    | MOTOR 120 VAC 60 Hz |      |       | CUBIC FEET PER MINUTE |      |      |      |      |      |      |      |      |      |
|----------|---------------------|------|-------|-----------------------|------|------|------|------|------|------|------|------|------|
|          | RPM                 | AMPS | WATTS | S.P.                  | 0.00 | 0.05 | 0.10 | 0.15 | 0.20 | 0.30 | 0.40 | 0.50 | 0.60 |
| QCF-80ES | 800                 | 0.20 | 24    | CFM                   | 100  | 93   | 87   | 82   | 77   | 69   | 62   | 53   | 40   |

RPM (Revolution Per Minute) shown is nominal and performance is based on actual speed of test. Unit was tested with inlet grille, backdraft damper and outlet duct.

| Contractor: | QCF-80ES (TWO SPEED) |      |            |             |  |
|-------------|----------------------|------|------------|-------------|--|
| Architect:  | Job:                 | Date | Supersedes | Drawing No. |  |
| Engineer:   | Date Submitted:      |      |            |             |  |