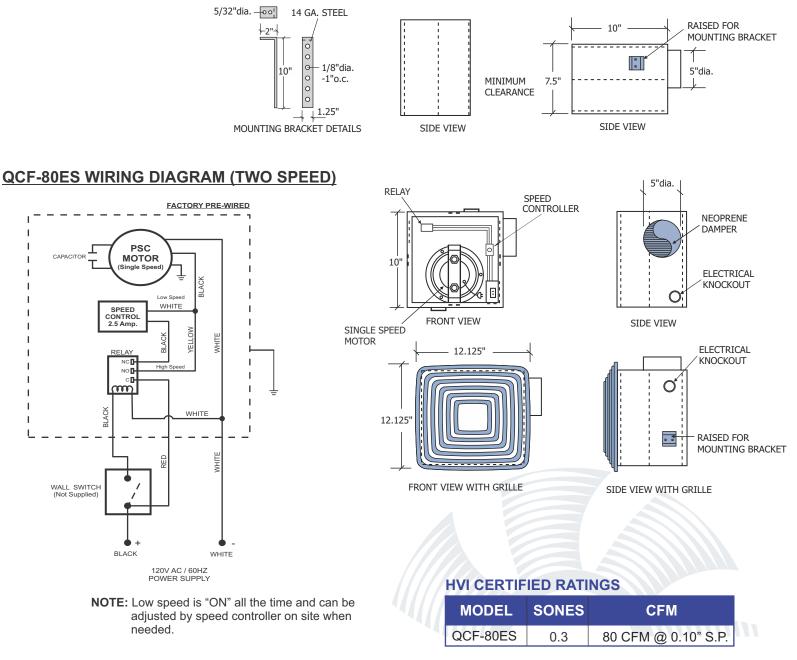

### **ULTRA QUIET BATHROOM EXHAUST FAN**

The QCF-80ES fan is specially designed with exceptionally low noise levels for bathrooms in apartments. It is available with mounting brackets for easy installation. The QCF-80ES is constructed of corrosion resistant heavy gauge satin coat steel.

#### Standard:

- Mounting brackets
- Metal collar with neoprene damper
- High impact styrene grille